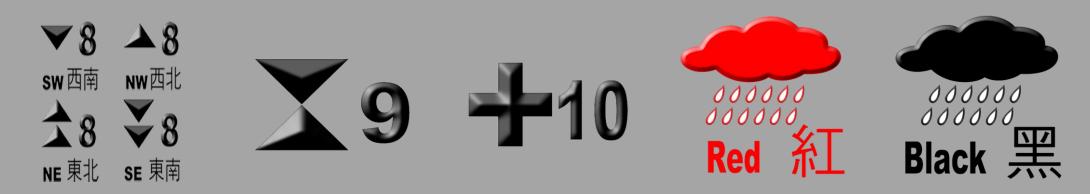

### [Inclement Weather Arrangements]

#### If the Observatory issues...

## The Exhibition will remain open

(Some exhibition areas may be closed temporarily)

#### If the Observatory announces...

will continue to strengthen and may be raised to Tropical Cyclone Warning No.8 or above

The exhibition will be closed until further notice

#### If the Observatory issues...

Or "Extreme Conditions" Warning

The exhibition will be closed until further notice