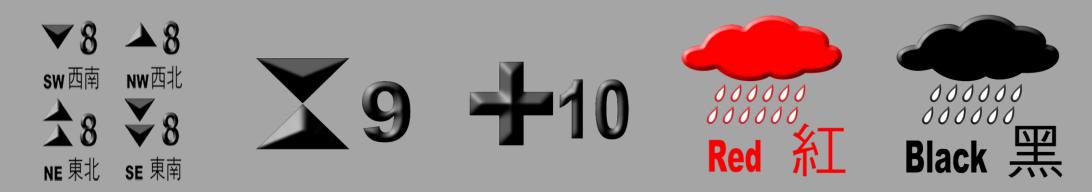

### [Inclement Weather Arrangements]

#### If the Observatory issues...

## The Exhibition will remain open

(Some exhibition areas may be closed temporarily)

#### If the Observatory announces...

#### The exhibition will be closed until further notice

Visitors who have booked sessions affected by the closure will be required to make a new booking for their visit

#### Or "Extreme Conditions" Warning